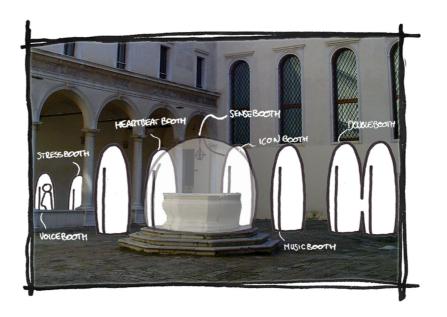

In the beginning we went to Venice and

· SHOW TELECOT ITALIA INTEREST IN THEROUTING COMMUNICATION THEOTA

RESPONSIVE SENSING ENVIRONMENT

The field of exhibition interactives is growing and is particularly fertile for interaction designers interested in designing between the real and the virtual. In a two week workshop at Interaction Design Institute Ivrea, we used the Future Centre in Venice as a case study to address a range of different issues including strategy, communication, technical implementation and the design of experience.

In the beginning we went to Venice and