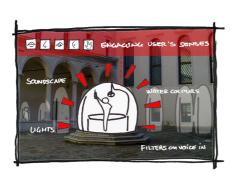

## Giovanni Cannata

The field of exhibition interactives is growing and is particularly fertile for interaction designers interested in designing between the real and the virtual. In a two week workshop at Interaction Design Institute Ivrea, we used the Future Centre in Venice as a case study to address a range of different issues including strategy, communication, technical implementation and the design of experience.

In the beginning we went to Venice and

· SHOW TELECOT ITALIA INTEREST IN THEROUTING COMMUNICATION THEOTA

RESPONSIVE SENSING ENVIRONMENT

The field of exhibition interactives is growing and is particularly fertile for interaction designers interested in designing between the real and the virtual. In a two week workshop at Interaction Design Institute Ivrea, we used the Future Centre in Venice as a case study to address a range of different issues including strategy, communication, technical implementation and the design of experience.

In the beginning we went to Venice and